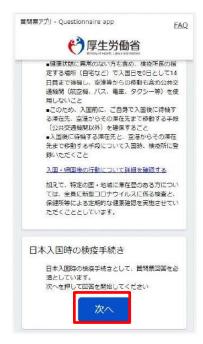

## **How to use our Questionnaire Website**

Access our Questionnaire Website.

https://arqs-qa.followup.mhlw.go.jp

If using a smartphone (Android or iOS), add the app to the home screen, and then respond from the home screen icon. When using this icon, you can enter your responses while offline.

\* There might not be an internet connection at the airport or on the airplane, so please enter the information while offline.

Confirm the details on the top page, and then click "Next".

\* A smartphone screen is shown above.