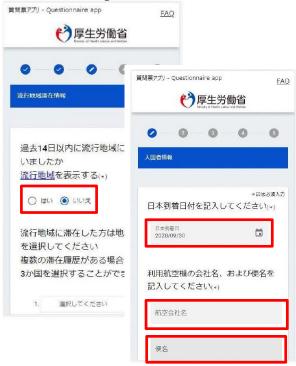

1 Enter the information at our Questionnaire Website.

 $\Rightarrow$  A QR code is issued.

2 Present your QR code and passport.

If you enter the information after arriving, entry might take a while, resulting in the quarantine procedure taking time.

## **How to use our Questionnaire Website**

Access our Questionnaire Website.

https://arqs-qa.followup.mhlw.go.jp

If using a smartphone (Android or iOS), add the app to the home screen, and then respond from the home screen icon. When using this icon, you can enter your responses while offline.