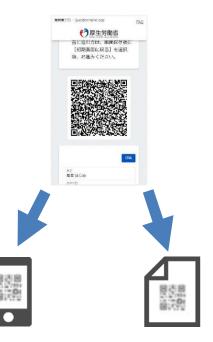

Save or print the screen showing the issued QR code.

\* Be sure to keep your QR code safe until the end of the quarantine procedure at the place of arrival.

Enter the information on the response form.

\* If you have any questions, check the FAQ on the website.